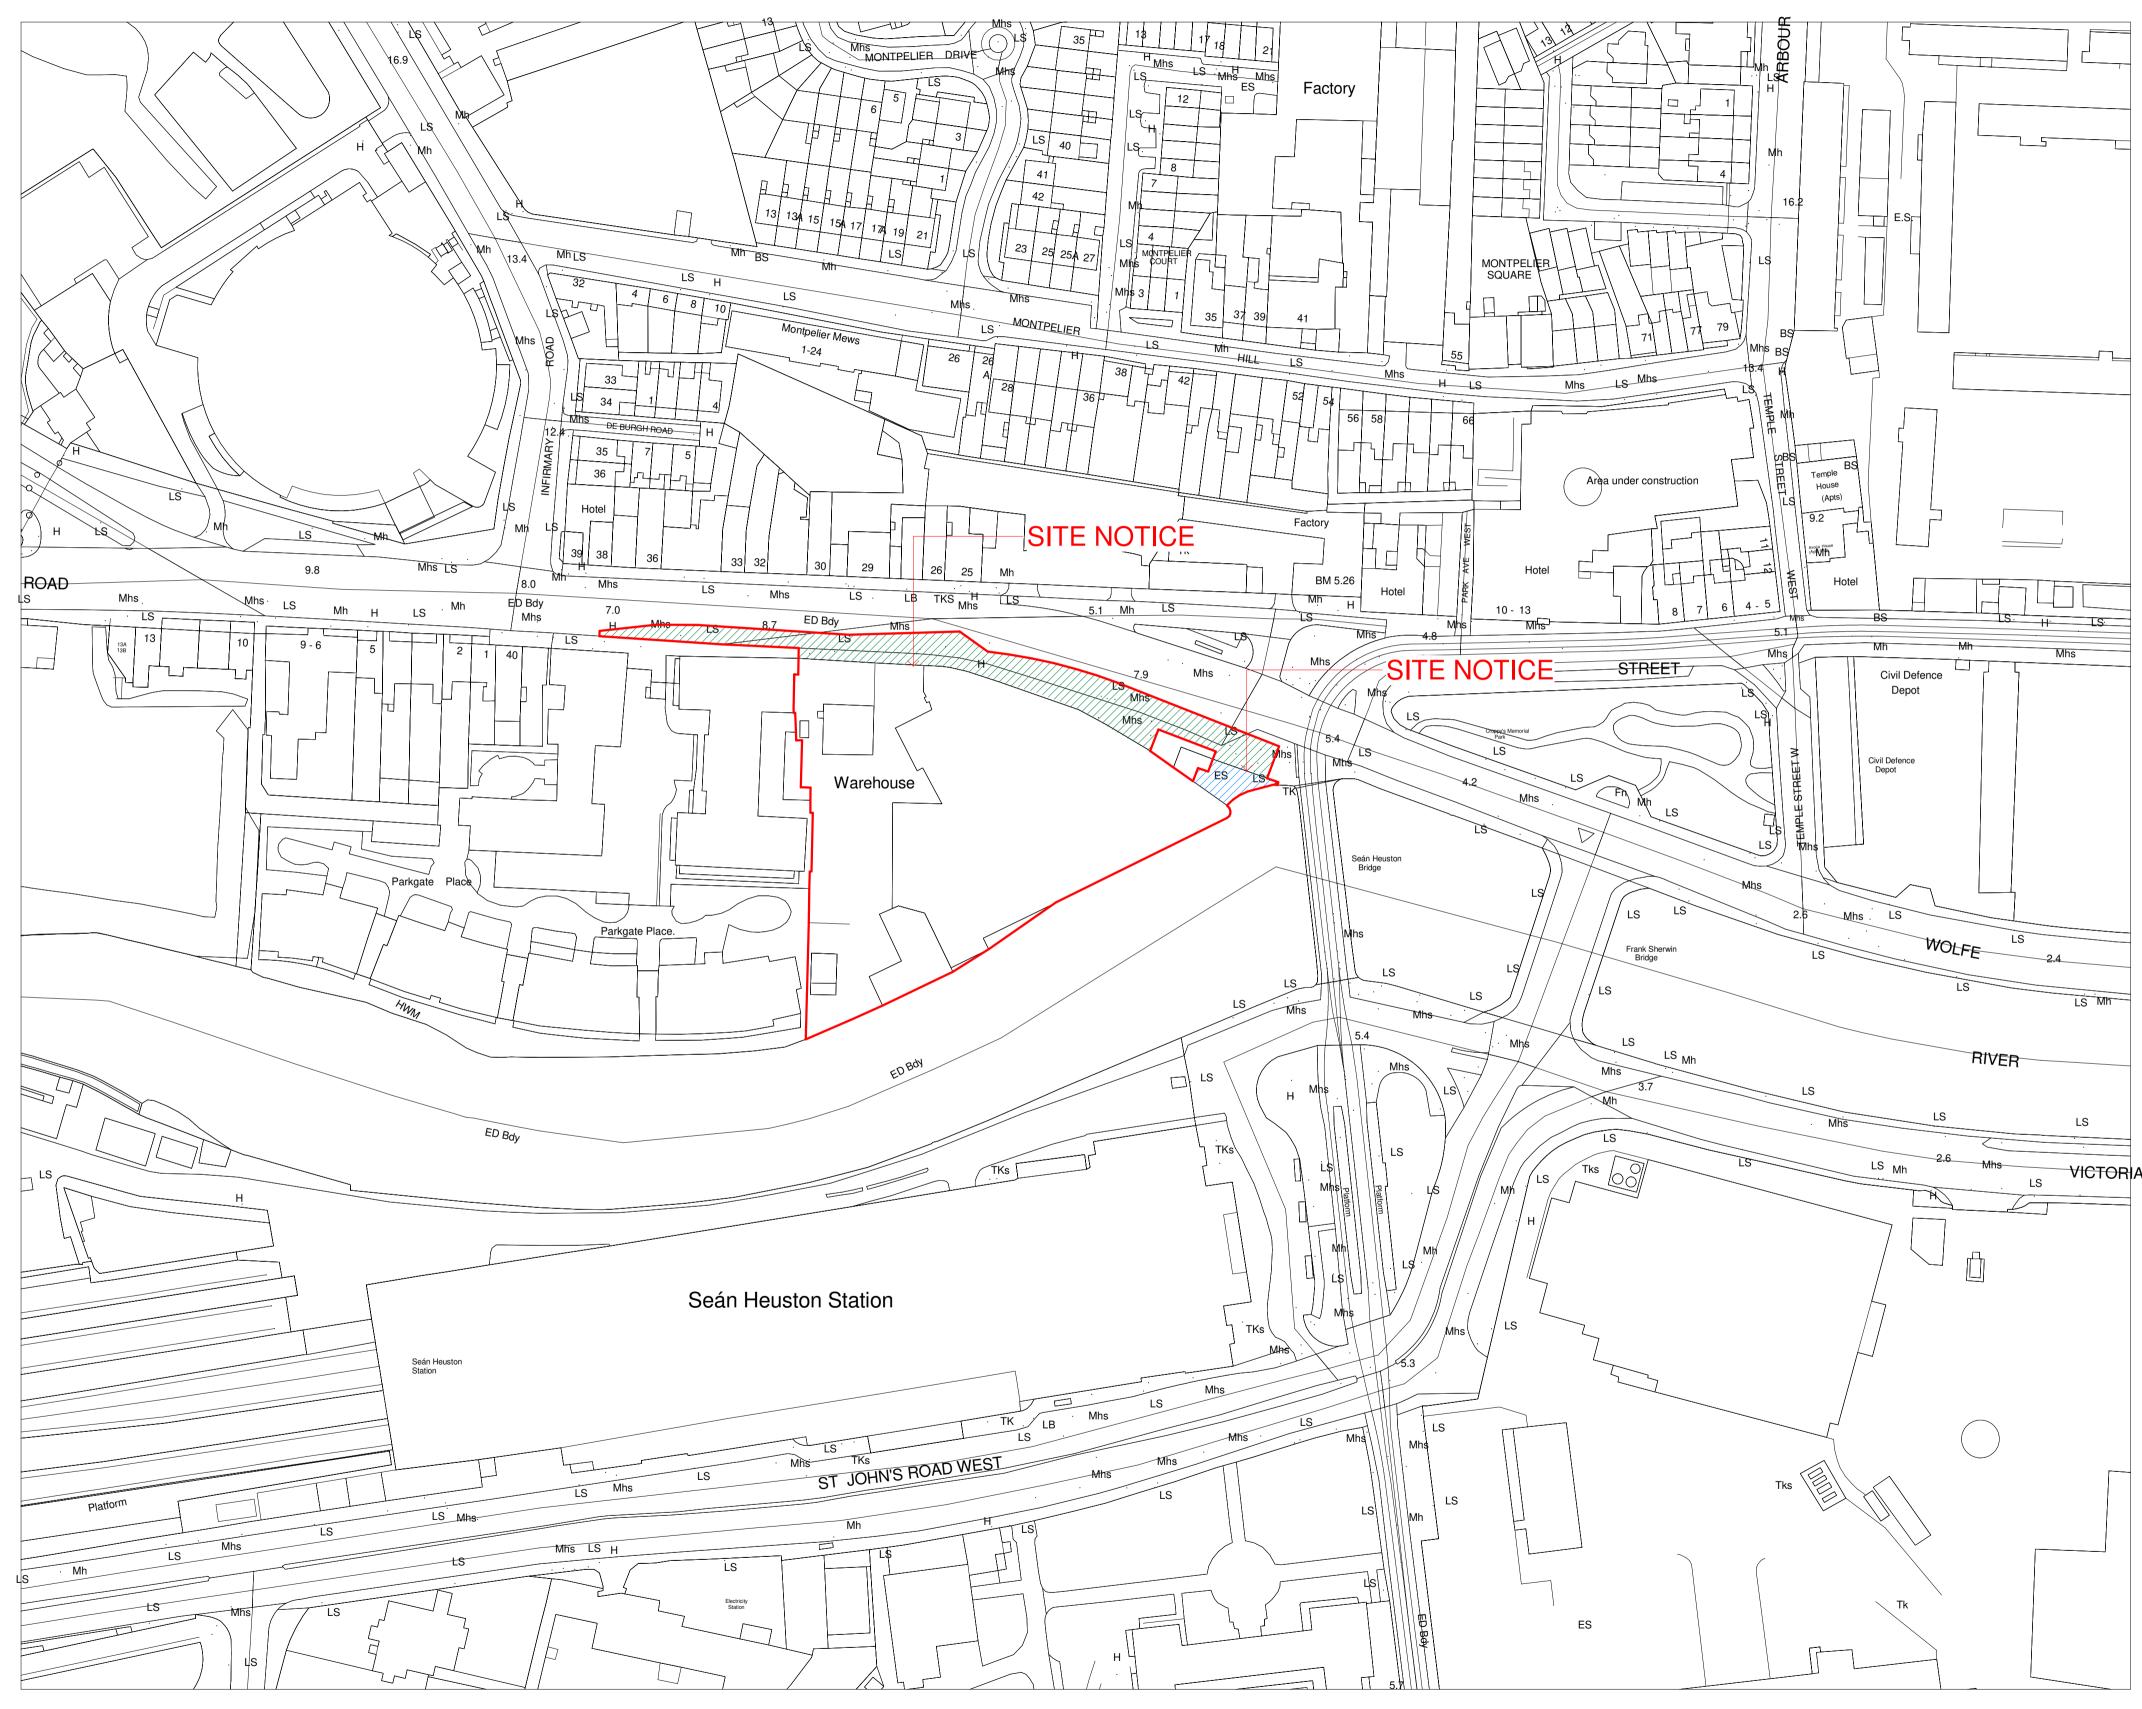

To Whom It May Concern,

I refer to the above intended planning application, the site of which includes lands in the control of Dublin City Council, specifically lands within the roadway and footpath (as indicated hatched on attached drawing No. PGATE-RAU-ZZ-ZZ-DR-A-MPL-30001)

Yours faithfully,

D. Collin.

Dermot Collins Executive Manager

Site Location Map
1 : 1000