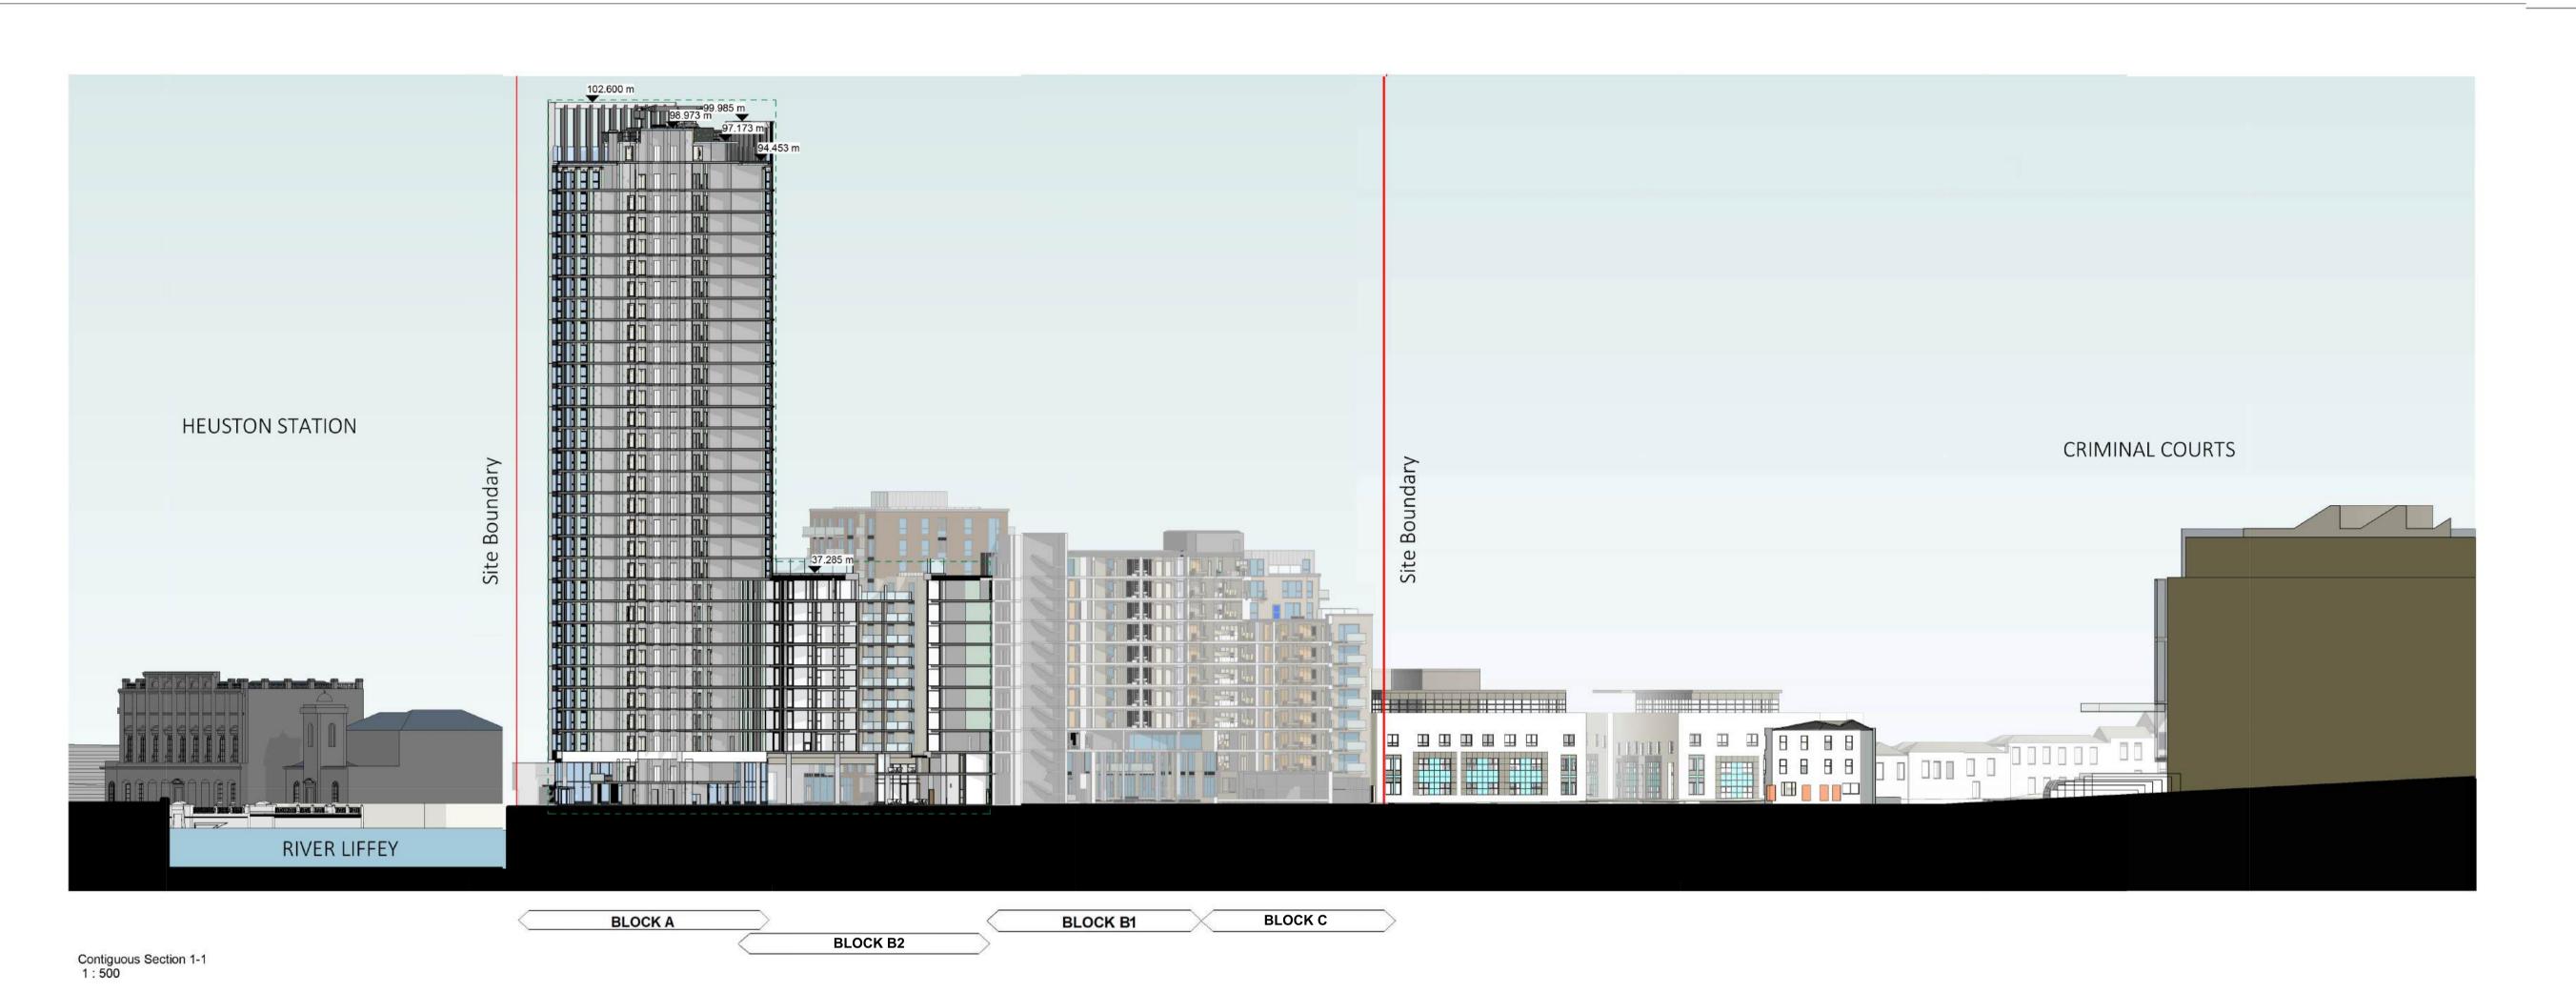

AISLING HOTEL (BACKGROUND)

AUGUSTON STATION

RIVER LIFFEY

BLOCK A

BLOCK B

Do not scale from this drawing. Use figured dimensions in all cases.
 Verify dimensions on site and report any discrepancies to the Architect immediately.
 This drawing to be read in conjunction with the Architect's Specification.

 Issues & Revisions

Ruirside Developments Ltd.

o pu pulatico per tre stratero per tratel scori

Project Details:
Residential Development, Blocks A&B2
Hickey's Site, Parkgate St, Dublin

Drawing Title:

Proposed Contiguous Sections 1-1 & 2-2

PGATE-02-BA-ZZZ-DR-RAU-AR-3003

© Copyright Reddy Architecture & Urbanism

Contiguous Section 21 1: 500