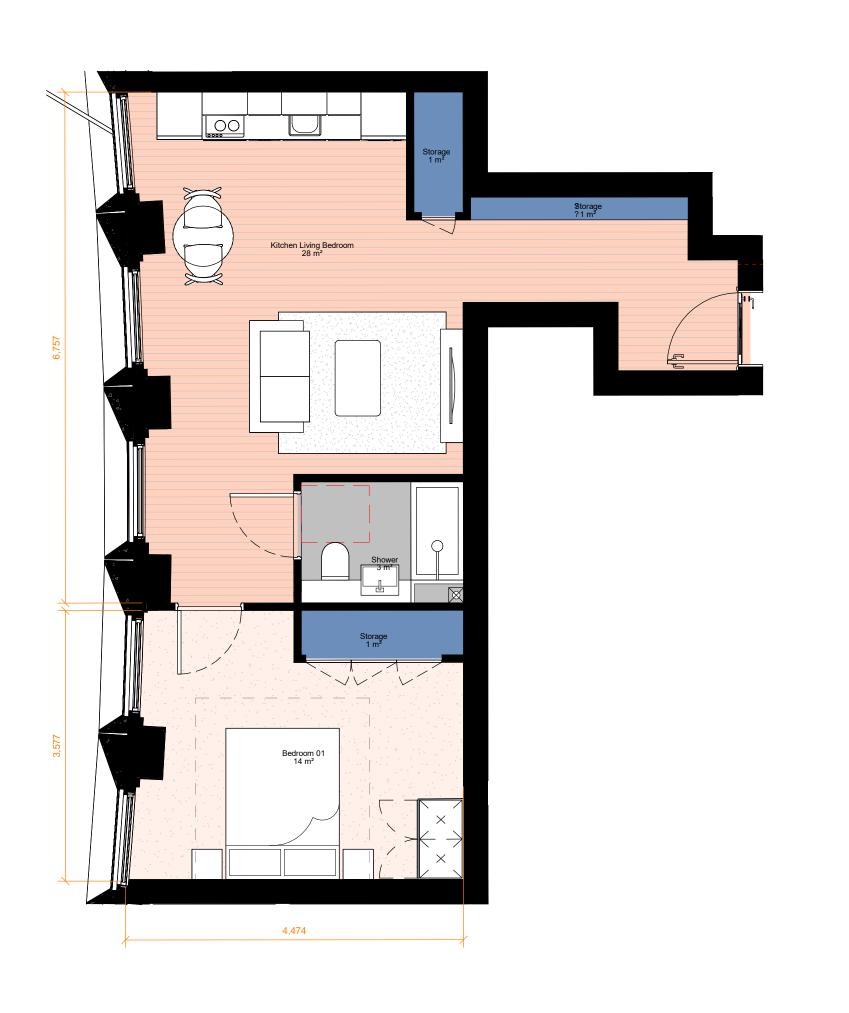

## Project Details:

Residential Development, Blocks A&B2 Hickey's Site, Parkgate St, Dublin

Typical Unit - Block A - A07 - One Bedroom

|   | Job No.     |         | Sheet Size: |   | Scale @A3    |
|---|-------------|---------|-------------|---|--------------|
|   | P24-216D    |         | A3_         |   | 1 : 50       |
|   | Issue Date: |         | Drawn By:   |   | Reviewed By: |
|   | 25/02/25    |         | KI          |   | RW           |
| 1 | Status      | Purpose | e of Issue  | • |              |

P3

**Planning Permission** 

P02

Project - System - Spatial Zone - Level - Type - Originator - Role - Number Revision

PGATE-70-BA-ZZZ-DR-RAU-AR-1007

Unit Type - A07 - One Bedroom 1:50