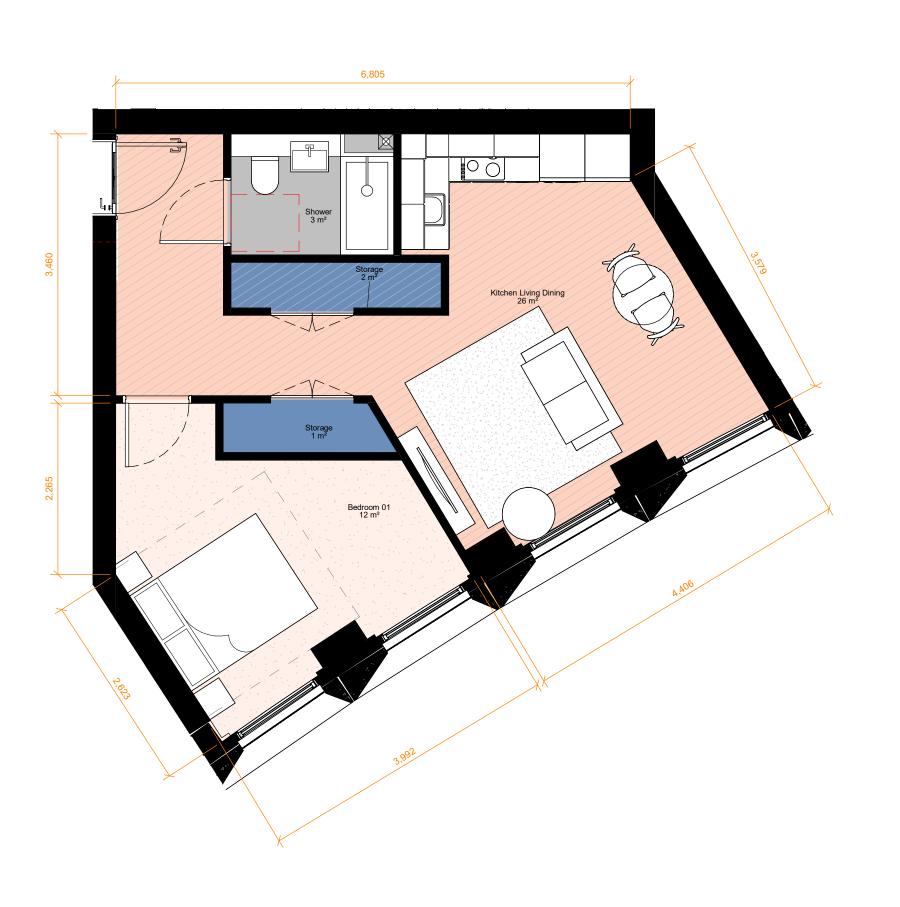

## Project Details:

Residential Development, Blocks A&B2 Hickey's Site, Parkgate St, Dublin

Typical Unit - Block A - A10 - One Bedroom

|   | Job No.     |         | Sheet Size: |  | Scale @A3    |
|---|-------------|---------|-------------|--|--------------|
|   | P24-216D    |         | A3_         |  | 1 : 50       |
|   | Issue Date: |         | Drawn By:   |  | Reviewed By: |
|   | 25/02/25    |         | KI          |  | RW           |
| 1 | Status      | Purpose | of Issue    |  |              |