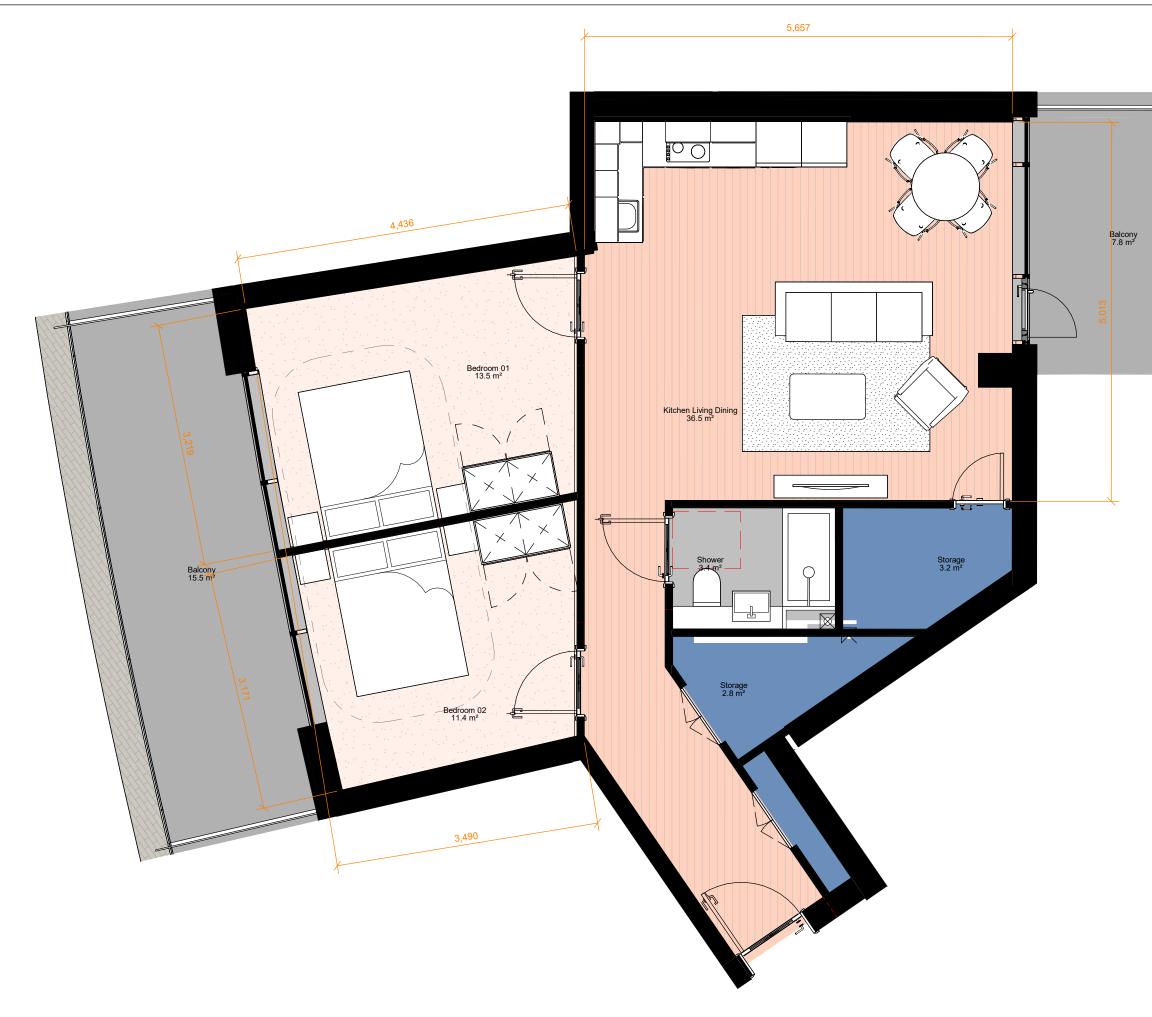

Unit Type - B208 - Two Bedroom 1 : 50

| No  | tes: |
|-----|------|
| 110 | 103. |

- Do not scale from this drawing. Use figured dimensions in all cases. - Verify dimensions on site and report any discrepancies to the

Client Details:

Ruirside Developments Ltd.

Project Details: Residential Development, Blocks A&B2 Hickey's Site, Parkgate St, Dublin

Drawing Title: Typical Unit - Block B2 - B208 - Two Bedroom

| PGAT                                                                        | F-70-B | A-ZZZ-DR-RAL        | J-AR-1021  | P02          |  |  |
|-----------------------------------------------------------------------------|--------|---------------------|------------|--------------|--|--|
| Project - System - Spatial Zone - Level - Type - Originator - Role - Number |        |                     |            | Revision     |  |  |
| P3                                                                          |        | Planning Permission |            |              |  |  |
| Status                                                                      | Purpos | e of Issue          |            |              |  |  |
| 25/02/25                                                                    |        | RA                  | F          | RW           |  |  |
| Issue Date:                                                                 |        | Drawn By:           | Reviewed B | Reviewed By: |  |  |
| P24-216D                                                                    |        | A3_                 | 1          | 1 : 50       |  |  |
| Job No.                                                                     |        | Sheet Size:         | Scale @A3  | Scale @A3    |  |  |