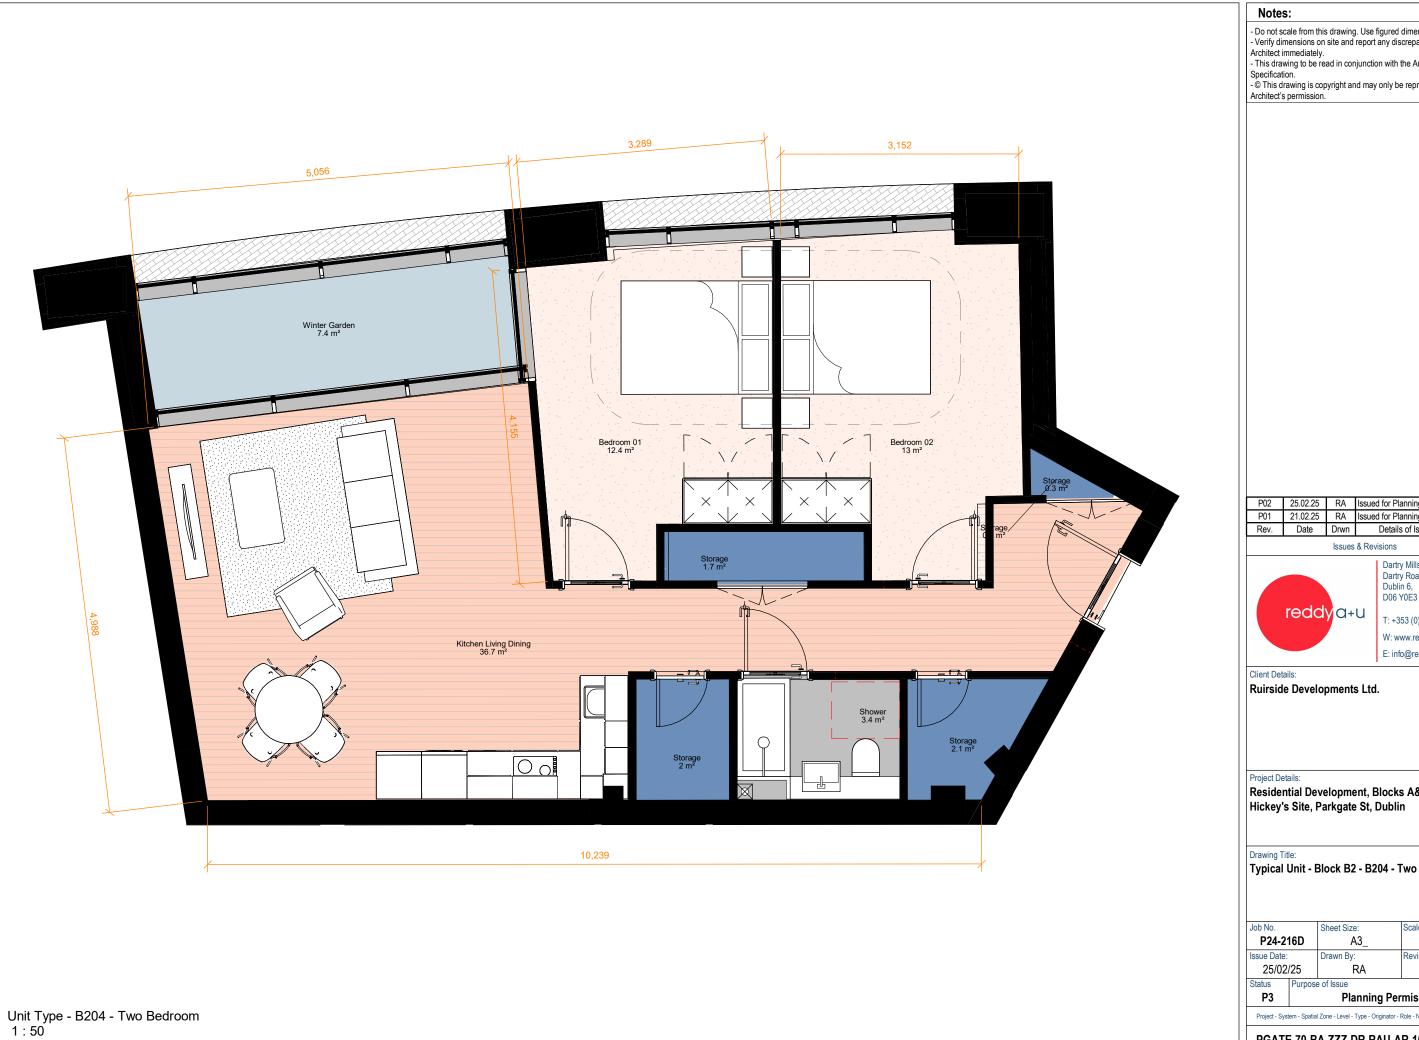

## Project Details:

Residential Development, Blocks A&B2 Hickey's Site, Parkgate St, Dublin

Typical Unit - Block B2 - B204 - Two Bedroom

| l | Job No.    |        | Sheet Size: | Scale @A3    |  |  |
|---|------------|--------|-------------|--------------|--|--|
|   | P24-216D   |        | A3_         | 1 : 50       |  |  |
| l | Issue Date | :      | Drawn By:   | Reviewed By: |  |  |
|   | 25/02      | 2/25   | RA          | RW           |  |  |
| ı | Status     | Purpos | e of Issue  |              |  |  |