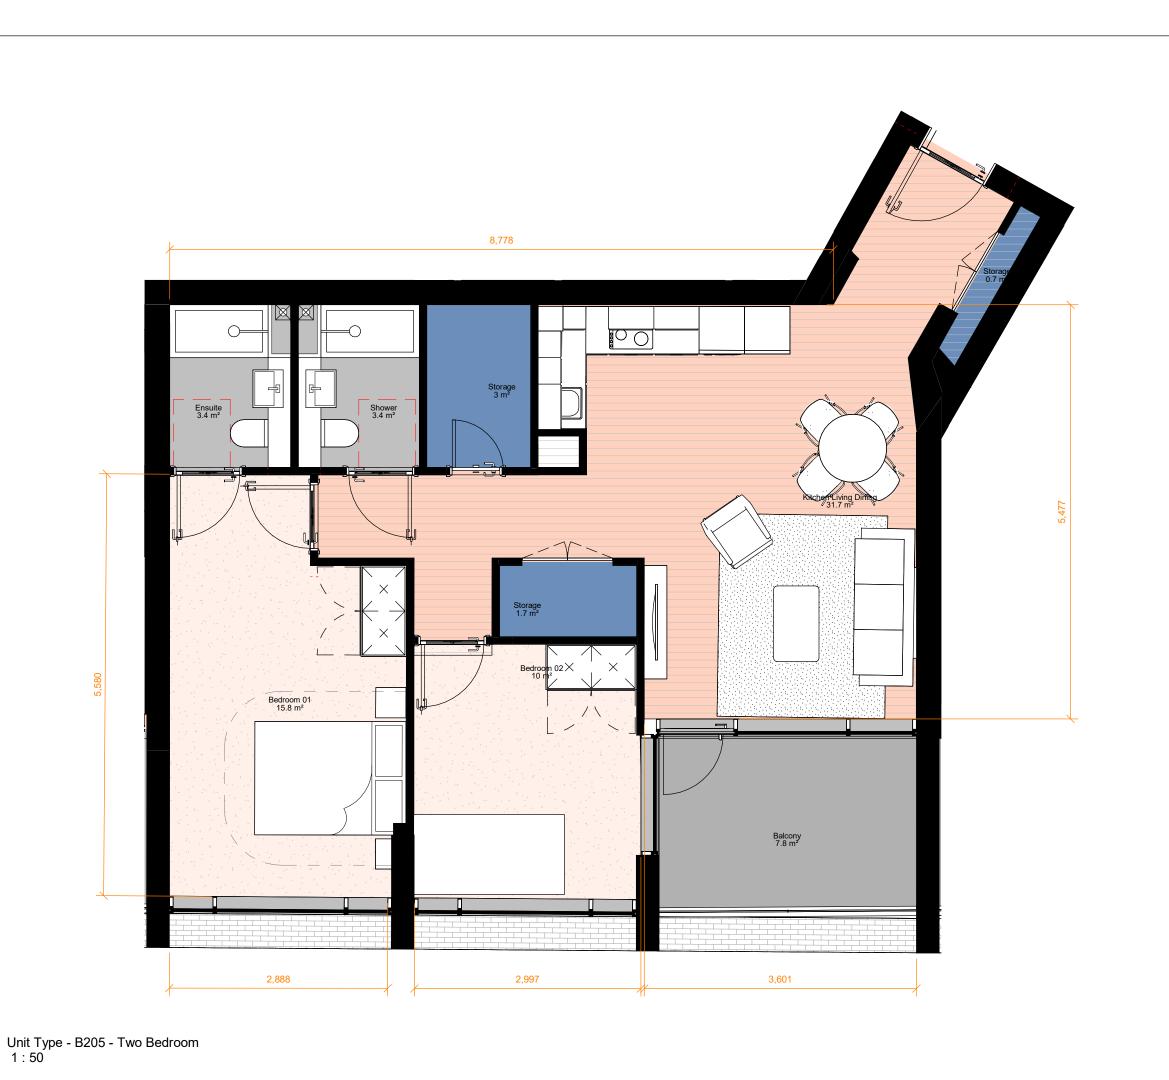

## Project Details:

Residential Development, Blocks A&B2 Hickey's Site, Parkgate St, Dublin

Typical Unit - Block B2 - B205 - Two Bedroom

| Job No.     |         | Sheet Size: | Scale @A3    |
|-------------|---------|-------------|--------------|
| P24-216D    |         | A3_         | 1 : 50       |
| Issue Date: |         | Drawn By:   | Reviewed By: |
| 25/02/25    |         | RA          | RW           |
| Status      | Purpose | e of Issue  | •            |